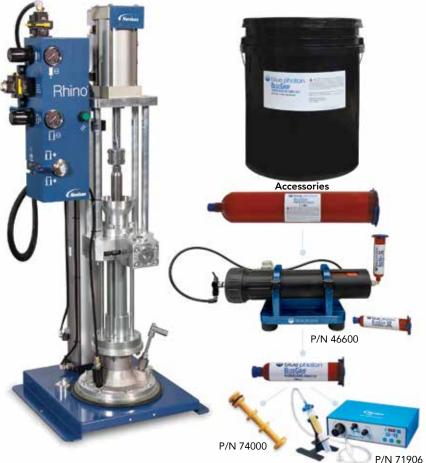

## 5 Gallon Pail Dispenser

Single-Post Unloader - Manual Bulk Filling Station

For efficient unloading of BlueGrip™ workholding adhesive into small liters. Highly efficient unloading for one component material, using durable components, and wear resistant coatings.

Automated recommendations available upon request.

Part #: 77707

## **Features**

- Dispensing Consistency Fast air motor changeover with rapid-cycling, dual air-piloted cylinder provides uniform material output and consistent material pressure.
- Ease of Operation Simple and intuitive front facing pneumatic controls that feature auto shutdown to prevent damage to the unit when the pump reaches the bottom of the container.
- Minimize Waste Unique plunger seal design and low waste follower reduce the risk of costly material waste/loss due to leakage and/or unused material remaining in the pail.
- Speed of Maintenance Removable packing gland provides fastest repair in industry, without having to remove the pump from the line.
- Production Efficiencies Interchangeable follower plate and seal design reduce wasted material and lengthy changeover procedures.
- Safety Compliance Tapered solvent cup and finger safe design for CE compliance.
- Easy Pail Changeover Pail hold down feature facilitates ease of container changeover procedure, preventing movement when the follower is withdrawn.
- Pail Protectors (P/N 48006) Optional pail protectors to extend seal life and reduce clean-up of BlueGrip workholding adhesive. To be inserted between the dispenser follower plate and the adhesive in the pail.

## Size & Connection Specifications

- Height 54.5
- 🦥 Depth 19"
- Width 25"
- Dry Weight 230-260 lb
- Air inlet connection 1/2" NPT
- Material outlet size connection -12 SAE

©2024 Blue Photon Technology & Workholding Systems LLC. All Rights Reserved. Blue Photon Technology & Workholding Systems LLC assumes no responsibility for any errors or omissions in this document. This document is for reference only and actual application will vary according to the application. Blue Photon has made every effort to ensure the accuracy of the product information in this document; however, we are not responsible for typographical discrepancies. Actual products may vary from those shown in photos. Refer to our website for current product and safety information. Blue Photon 5 Gallon Pail Dispenser Tear Sheet 10808 01.15.24